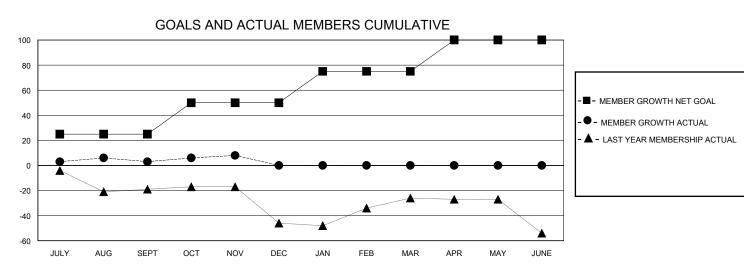

## MONTHLY MEMBERSHIP PROGRESS REPORT

District 121

| GMT:                  |               | GMT CA    |               |                       |                       |                         |                                                    |  |
|-----------------------|---------------|-----------|---------------|-----------------------|-----------------------|-------------------------|----------------------------------------------------|--|
| Clubs                 |               |           |               | Members               |                       |                         |                                                    |  |
| RESULTS FOR 2024-2025 |               |           |               | RESULTS FOR 2024-2025 |                       |                         |                                                    |  |
| QUARTER               | NEW CLUB GOAL | NEW CLUBS | DROPPED CLUBS | QUARTER MEMB          | ER GROWTH NET<br>GOAL | MEMBER GROWTH<br>ACTUAL | DROPPED<br>MEMBERS ACTUAL<br>(including transfers) |  |
| JULY/AUG/SEPT         | 0             | 0         | 1             | JULY/AUG/SEPT         | 25                    | 11                      | 8                                                  |  |
| OCT/NOV/DEC           | 0             | 0         | 0             | OCT/NOV/DEC           | 25                    | 12                      | 6                                                  |  |
| JAN/FEB/MAR           | 1             | 0         | 0             | JAN/FEB/MAR           | 25                    | 0                       | 0                                                  |  |
| APR/MAY/JUNE          | 0             | 0         | 0             | APR/MAY/JUNE          | 25                    | 0                       | 0                                                  |  |